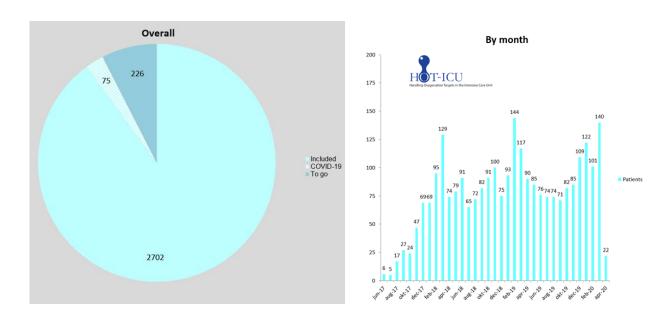

#### **Status**

By mid-March we started registering all COVID-19 positive cases, and since then 75 patients have been enrolled.

Currently, 2702 of the planned 2928 patients have been included. With 45 inclusions in week 13 this marked a new record for one week! March 2020 produced the second highest number of inclusions with 140 in total.