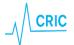

#### **Status**

By mid-March we started registering all COVID-19 positive cases, and since then 75 patients have been enrolled.

Currently, 2702 of the planned 2928 patients have been included. With 45 inclusions in week 13 this marked a new record for one week! March 2020 produced the second highest number of inclusions with 140 in total.