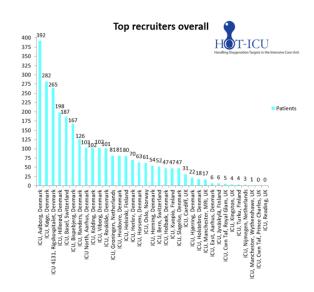

#### Top recruiters

Top recruiters in May were:

- **1.** Aalborg (12)
- 2. Department 4131 (9)
- **3.** Køge (9)
- 4. Basel (7)
- 5. Slagelse (7)

Congratulation to all sites!