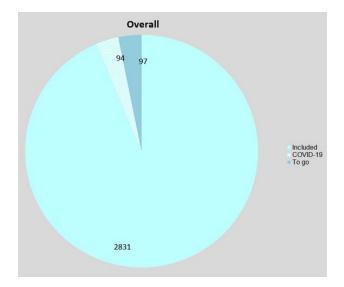

#### **Status**

There is now less than 100 patients to go before trial completion! Fantastic work effort by all participating sites!

We urge all sites to both submit old dayforms, and continuously enter data from new dayforms in the eCRF.

Basel included patient number 2828 on the 6<sup>th</sup> of June, marking the remaining 100 patients in the trial. Congratulations to the site. They will receive a prize for their effort. The site that includes the last patient will also be rewarded.