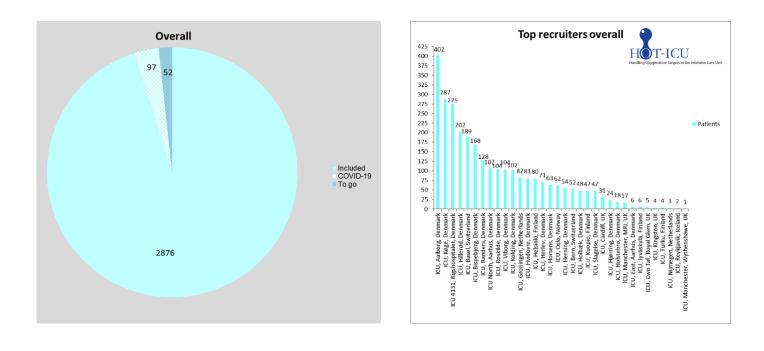

#### Status

A total of 2876 patients, of which 97 are confirmed COVID-19, have been included. Thus, only 52 patients to go before trial completion. We are so proud to be almost done with inclusions. Thanks to all 36 sites for a tremendous effort!