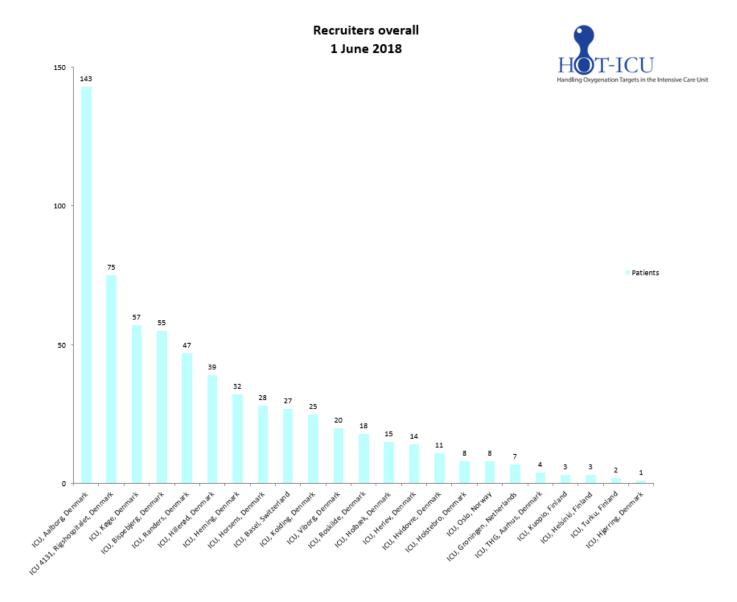

#### Status

During the last months, the ICUs in Groningen, Helsinki, Kuopio and Hjørring have successfully joined the HOT-ICU trial. Welcome to you all.

We are actively recruiting at twenty-three sites now in five countries and have randomised 642 patients in total. Several additional sites are getting ready to start and we are looking forward to their participation.

### Top recruiters

Top five recruiters in May were

- 1. Aalborg (11)
- 2. Rigshospitalet, dep. 4131 (9)
- 3. Bispebjerg (6)
- 4. Groningen (6)
- 5. Køge (6)

Congratulation to you all.