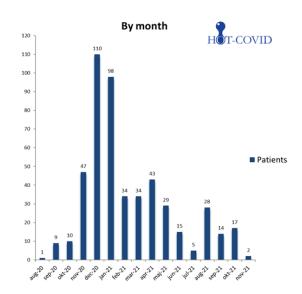

### Recruitment

Currently 496 patients have been randomised into the trial.

We would like to acknowledge Randers for randomising their first patient.

A sincere thanks to all sites for your continued efforts in screening and randomising patients into the trial.

#### **Top recruiters in October 2021**

- 1. Aalborg (7)
- 2. Hillerød (4)
- 3. Basel (3)

Congratulations to all sites!

CRIC • Blegdamsvej 9, 7812 • 2100 Copenhagen Ø • +45 35 45 71 67 • contact@cric.nu • www.cric.nu