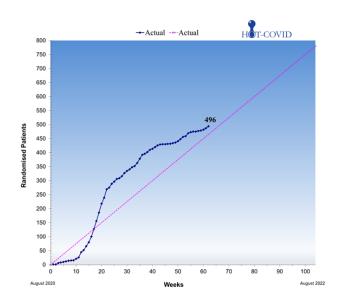

### Recruitment

Currently 496 patients have been randomised into the trial.

We would like to acknowledge Randers for randomising their first patient.

A sincere thanks to all sites for your continued efforts in screening and randomising patients into the trial.