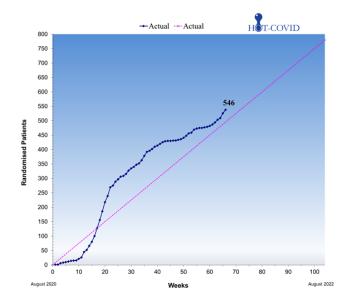

### Recruitment

Currently 550 patients have been randomised into the trial. Impressive rates are seen across all sites.

In this aspect, we would like to acknowledge **Køge ICU** for randomising **patient nr 500 on the 4**<sup>th</sup> **of November!** 