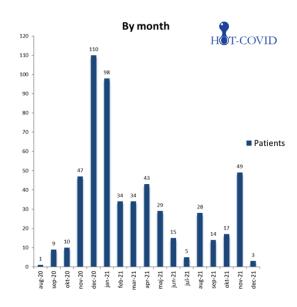

#### **Status**

The number of hospitalised patients with COVID-19 has increased dramatically during November. This has been reflected in a large increase in the number of randomisations from most of the participating sites. We would like to sincerely commend all sites and all involved personnel for your efforts in screening and randomising patients into the trial during these trying times. It is highly appreciated.

## **Top recruiters in November 2021**

- 1. Aalborg (18)
- 2. Køge (8)
- 3. Basel (7)

Congratulations to all sites!