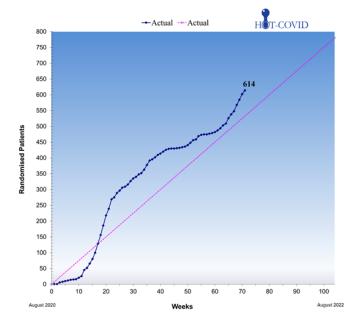

#### Recruitment

68 patients were randomised during December 2021. Currently, 637 patients have been randomised.

We would like to acknowledge **Basel ICU** in Switzerland for randomising **patient nr 600 on the 25**<sup>th</sup> **of December** and for having randomised **112 patients** into the trial so far!