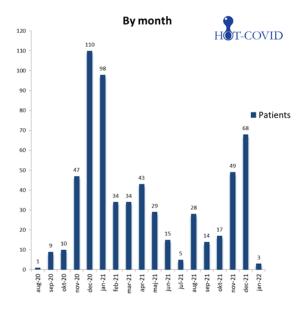

#### Recruitment

68 patients were randomised during December 2021. Currently, 637 patients have been randomised.

We would like to acknowledge **Basel ICU** in Switzerland for randomising **patient nr 600 on the 25**<sup>th</sup> **of December** and for having randomised **112 patients** into the trial so far!

### **Top recruiters in December 2021**

- 1. Basel (16)
- 2. Køge (13)
- 2. Aalborg (13)
- 3. Hillerød (11)

Congratulations to all sites!