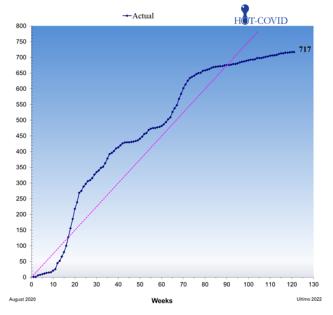

# Recruitment

Currently, **717** patients have been randomised with only 63 patients to go before trial completion.