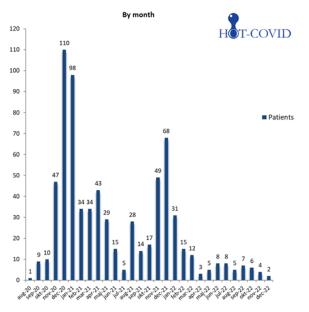

# Recruitment

Currently, **717** patients have been randomised with only 63 patients to go before trial completion.