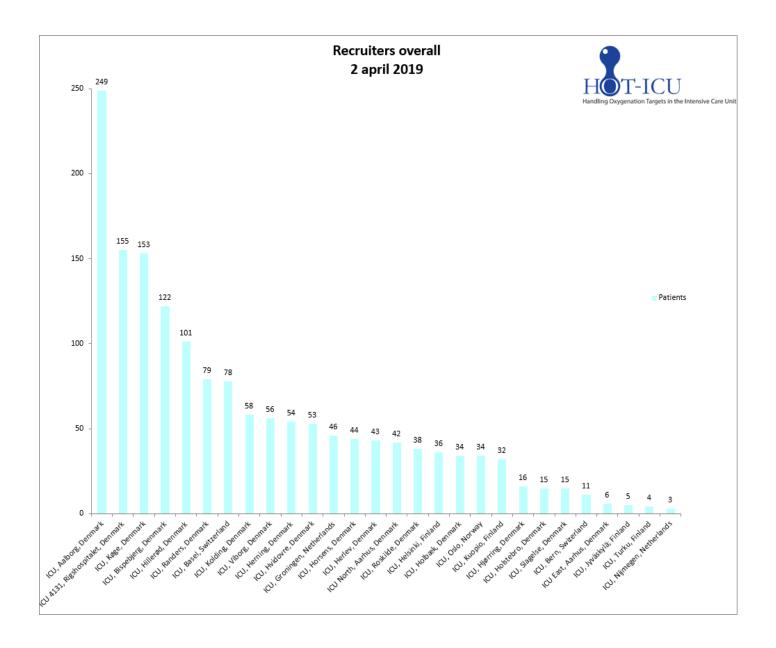

#### Status

The trial is progressing steadily with 1582 patients included so far. In addition, a joined investigator meeting for 10-12 UK sites are planned in Cardiff on April the 12<sup>th</sup>. Trial initiation in the first UK sites are expected shortly hereafter.

### Top recruiters

Top five recruiters in March were:

- 1. Aarhus, ICU North (12)
- 2. Rigshospitalet, dep. 4131 (10)
- 3. Aalborg (9)
- 4. Helsinki (8)
- 4. Hillerød (8)

Congratulation to all sites.