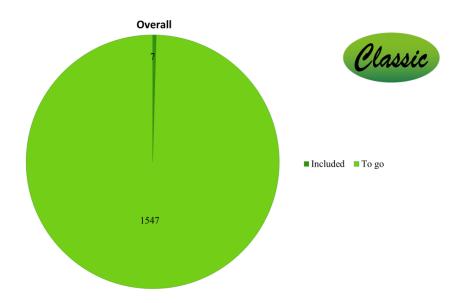

#### **Status**

The first patient was randomised at the ICU at Rigshospitalet, Denmark on November 27<sup>th</sup> 2018. We have randomised 7 patients since then, and we plan to run the trial at Rigshospitalet a full months to gain experience before initiating other sites. You can follow the inclusion and find all other relevant trial documents at www.cric.nu/CLASSIC